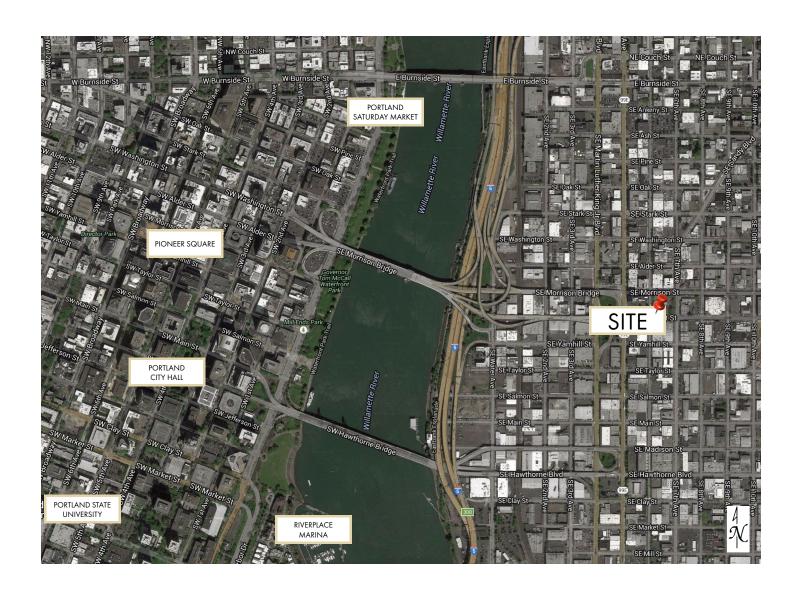

### Location Features:

- Close in South East Portland, Just East of the Morrison Bridge
- Within Walking Distance of the Goat Blocks
- Neighboring Retailers Include Robo Taco, Grand Central Bowling, The Growler Guys, Commons Brewing, Trifecta Tavern, Bunk Sandwiches, Loyal Legion, Portland Running Company, and River City Bicycles
- Close to Grand Ave, MLK Blvd., Trimet Streetcar Loop and Bus Lines
- Minutes from Downtown
- Walkscore.com Rating: 93%, Bike Score: 100%, Transit Score: 75%