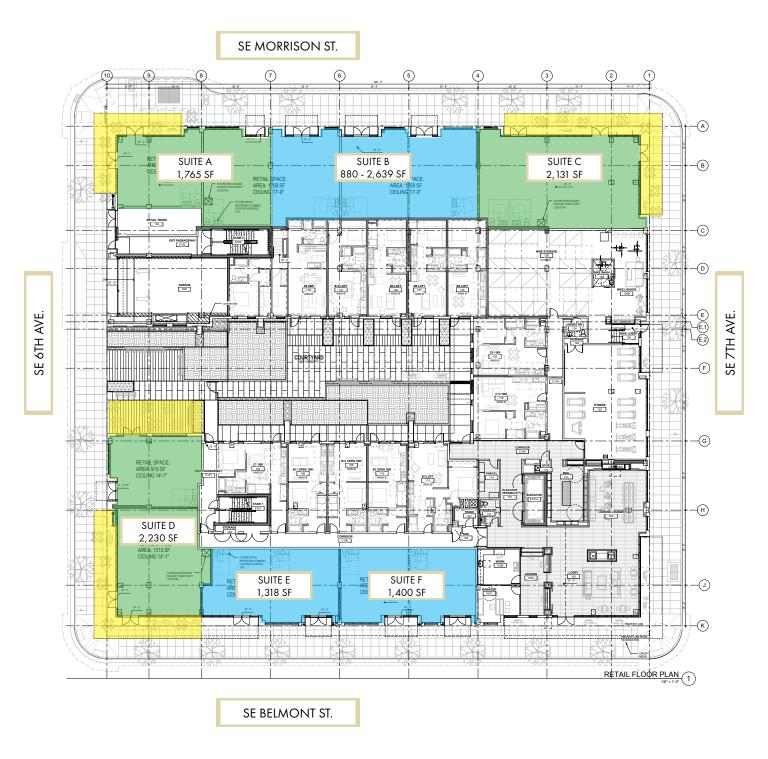

Licensed in the State of Oregon

Please Call for Lease Rates

Restaurant Space: 1,300 - 2,230 SF Service / Retail Space: 880 - 2,639 SF

### **Property Features:**

- Mixed-Use Building to be Delivered Fall of 2017
- Beautiful Ground Floor Retail and Restaurant Space
- High Ceilings and Large Window Frontage
- Hood and Venting Shaft for Restaurants

### Michelle D. Rozakis

503.222.1195 (office) 503.869.1471 (cell) mrozakis@reig.com

Licensed in the State of Oregon

818 SE 6TH AVENUE PORTLAND OR

PATIO SEATING OPPORTUNITY

AVAILABLE RESTAURANT

AVAILABLE SERVICE / RETAIL