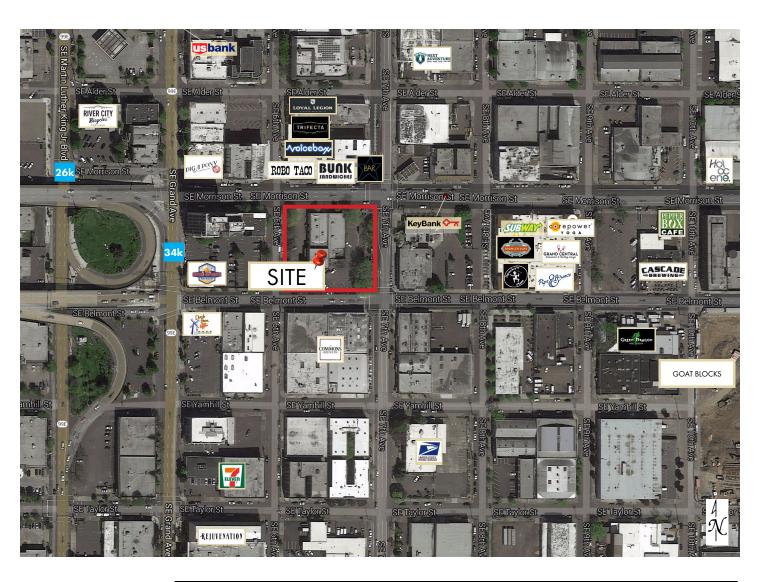

### Location Features:

- Close in South East Portland, Just East of the Morrison Bridge
- Within Walking Distance of the Goat Blocks
- Neighboring Retailers Include Robo Taco, Grand Central Bowling, The Growler Guys, Commons Brewing, Trifecta Tavern, Bunk Sandwiches, Loyal Legion, Portland Running Company, and River City Bicycles
- Close to Grand Ave, MLK Blvd., Trimet Streetcar Loop and Bus Lines
- Minutes from Downtown
- Walkscore.com Rating: 93%, Bike Score: 100%, Transit Score: 75%