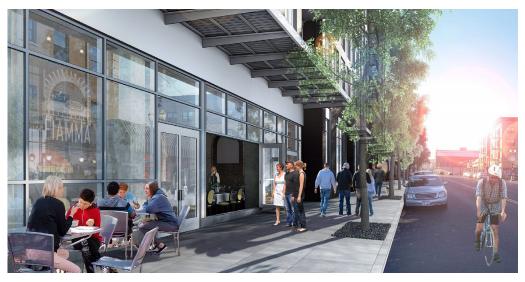

### **Property Features:**

- Mixed-Use Building to be Delivered Fall of 2017
- Beautiful Ground Floor Retail and Restaurant Space
- High Ceilings and Large Window Frontage
- Hood and Venting Shaft for Restaurants

### Location Features:

- Close in South East Portland, Just East of the Morrison Bridge
- Within Walking Distance of the Goat Blocks
- Neighboring Retailers Include Robo Taco, Grand Central Bowling, The Growler Guys, Commons Brewing, Trifecta Tavern, Bunk Sandwiches, Loyal Legion, Portland Running Company, and River City Bicycles
- Close to Grand Ave, MLK Blvd., Trimet Streetcar Loop and Bus Lines
- Minutes from Downtown
- Walkscore.com Rating: 93%, Bike Score: 100%, Transit Score: 75%