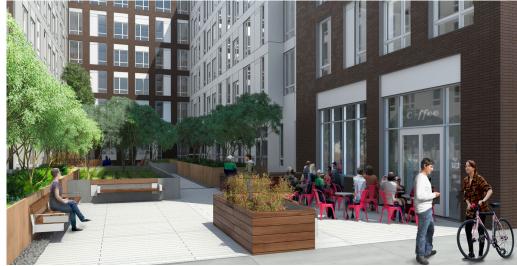

### **Property Features:**

- Mixed-Use Building to be Delivered Fall of 2017
- Beautiful Ground Floor Retail and Restaurant Space
- High Ceilings and Large Window Frontage
- Hood and Venting Shaft for Restaurants

### Location Features:

- Close in South East Portland, Just East of the Morrison Bridge
- Within Walking Distance of the Goat Blocks
- Neighboring Retailers Include Robo Taco, Grand Central Bowling, The Growler Guys, Commons Brewing, Trifecta Tavern, Bunk Sandwiches, Loyal Legion, Portland Running Company, and River City Bicycles
- Close to Grand Ave, MLK Blvd., Trimet Streetcar Loop and Bus Lines
- Minutes from Downtown
- Walkscore.com Rating: 93%, Bike Score: 100%, Transit Score: 75%