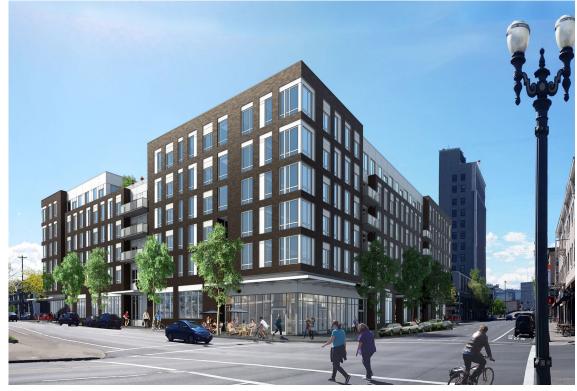

### **Property Features:**

- Mixed-Use Building to be Delivered Fall of 2017
- Beautiful Ground Floor Retail and Restaurant Space
- High Ceilings and Large Window Frontage
- Hood and Venting Shaft for Restaurants

### Location Features:

- Close in South East Portland, Just East of the Morrison Bridge
- Within Walking Distance of the Goat Blocks
- Neighboring Retailers Include Robo Taco, Grand Central Bowling, The Growler Guys, Commons Brewing, Trifecta Tavern, Bunk Sandwiches, Loyal Legion, Portland Running Company, and River City Bicycles
- Close to Grand Ave, MLK Blvd., Trimet Streetcar Loop and Bus Lines
- Minutes from Downtown
- Walkscore.com Rating: 93%, Bike Score: 100%, Transit Score: 75%