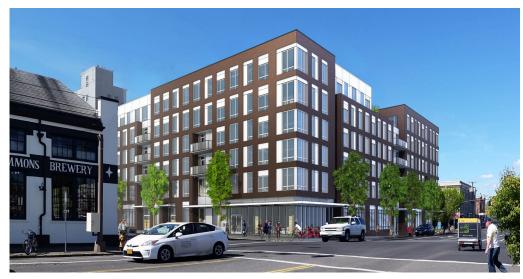

### Location Features:

- Close in South East Portland, Just East of the Morrison Bridge
- Within Walking Distance of the Goat Blocks
- Neighboring Retailers Include Robo Taco, Grand Central Bowling, The Growler Guys, Commons Brewing, Trifecta Tavern, Bunk Sandwiches, Loyal Legion, Portland Running Company, and River City Bicycles
- Close to Grand Ave, MLK Blvd., Trimet Streetcar Loop and Bus Lines
- Minutes from Downtown
- Walkscore.com Rating: 93%, Bike Score: 100%, Transit Score: 75%