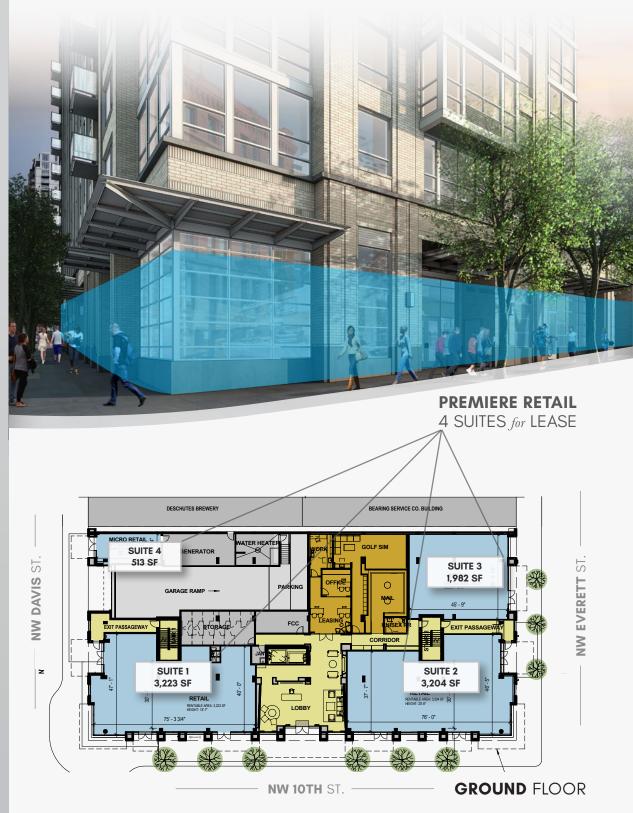

#### Please Call for Lease Rate Rentable Area: 513- 3,223 SF

### **Property Features:**

- Brand New Mixed-Use Building with 204 Apartment Units
- Estimated Delivery in Q2 2019
- Seeking Restaurant, Retail and Fitness Uses
- Large Windows Great Frontage & Signage Opportunities
- Total Retail: 8,922 SF