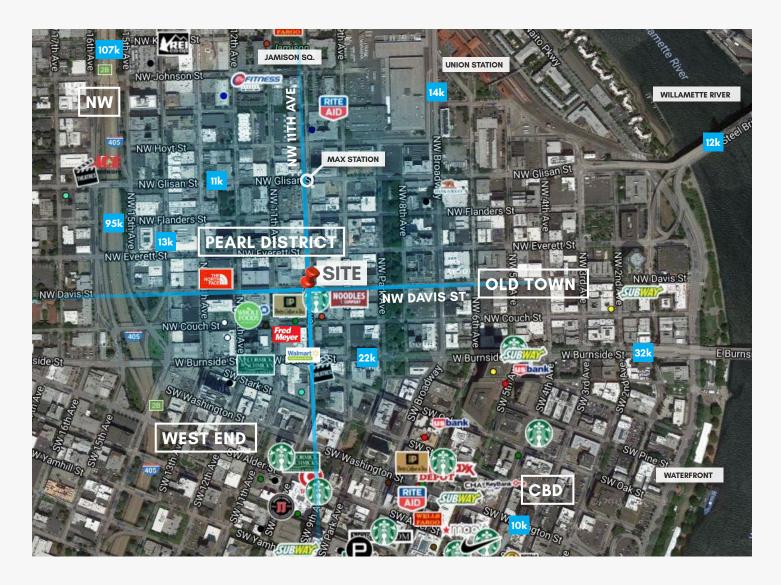

### **Location Features:**

- Heart of the Pearl District with Great Visibility on NW Everett St. & NW 10th Ave. with Adjacent Restaurants and Retail & 4,800+ Housing Units in the Pearl
  - Close to I-405, TriMet Bus Lines, and Portland Streetcar
- Located North of the Brewery Blocks with Boutique Retailers and Restaurants such as 10 Barrel, Rogue Brewery, Powell's Books, Whole Foods Market, REI, North Face, Lizard Lounge, Keen, Ace Hardware, and Blick Art