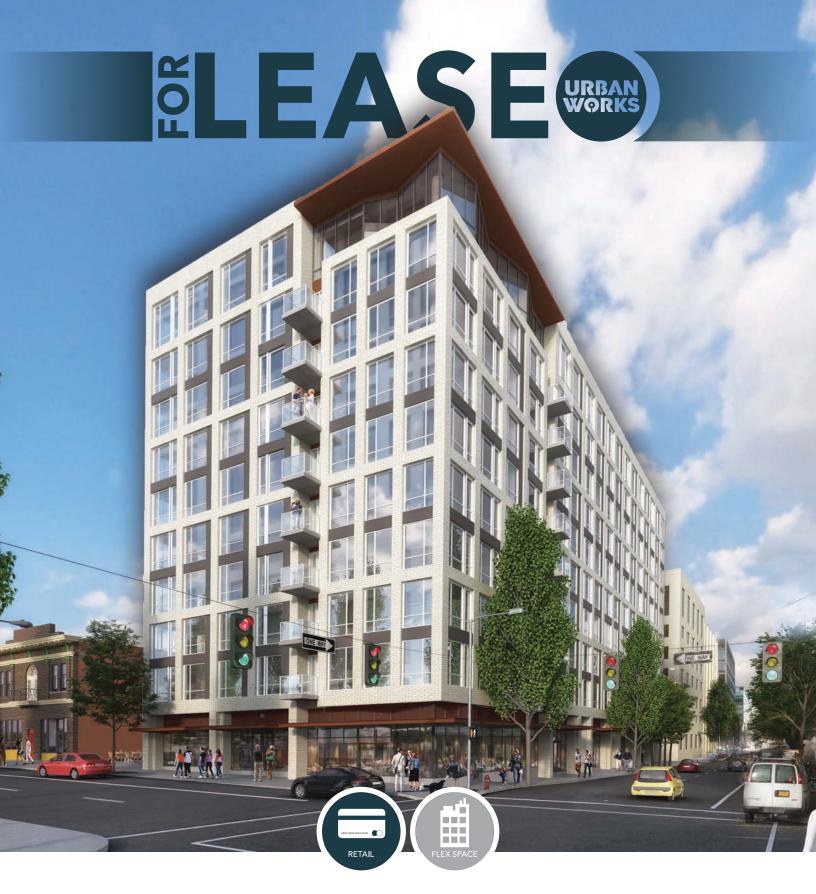

## **MODERA GLISAN**

ADDRESS | 505 NW 14TH AVE NEIGHBORHOOD | PEARL DISTRICT AVAILABLE | Q2 2019 NEIGHBORHOOD | PEARL DISTRICT RETAIL 1 | 6,860 RSF RETAIL 2 | 2,221 RSF RETAIL 3 | 2,002 RSF RETAIL 4 | 1,432 RSF RETAIL 5 | 1,126 RSF RETAIL 6 | 2,044 RSF RETAIL 7 | 3,184 RSF RETAIL 8 | 1,222 RSF

#### THE BUILDING

This brand new 12-story building will frame the west end of the Pearl district while retaining the historic former fire station building. The L-shaped building will provide 291 market-rate apartments, below grade residential parking, ground-floor retail and a 10th floor pool and fire pit.-