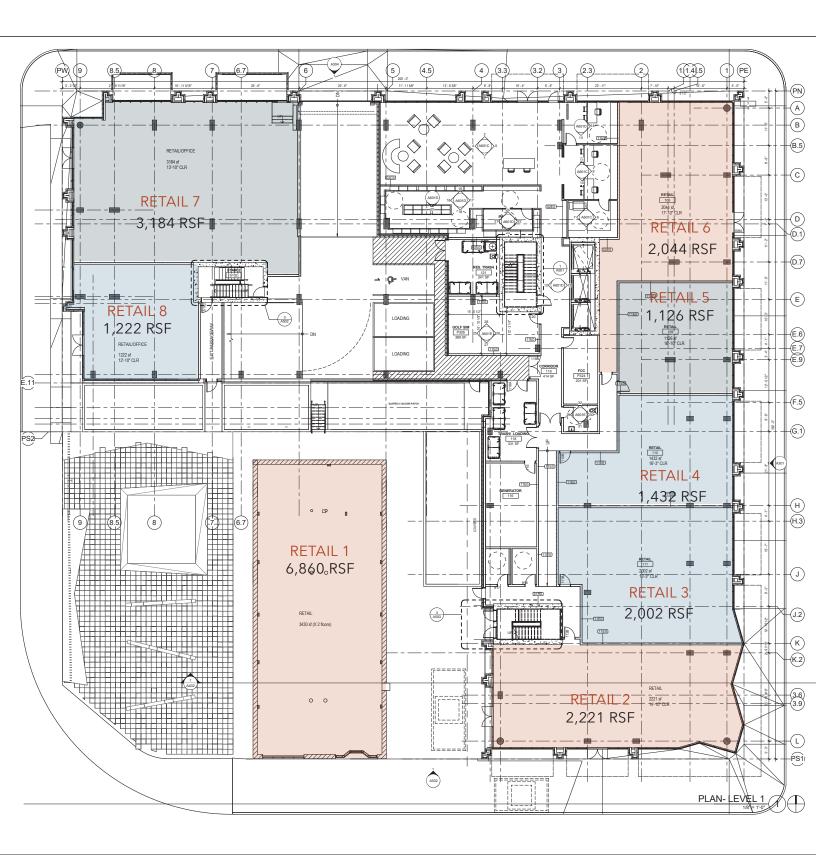

## **MODERA GLISAN**

ADDRESS | 505 NW 14TH AVE NEIGHBORHOOD | PEARL DISTRICT AVAILABLE | Q2 2019 NEIGHBORHOOD | PEARL DISTRICT RETAIL 1 | 6,860 RSF RETAIL 2 | 2,221 RSF RETAIL 3 | 2,002 RSF RETAIL 4 | 1,432 RSF RETAIL 5 | 1,126 RSF RETAIL 6 | 2,044 RSF RETAIL 7 | 3,184 RSF RETAIL 8 | 1,222 RSF