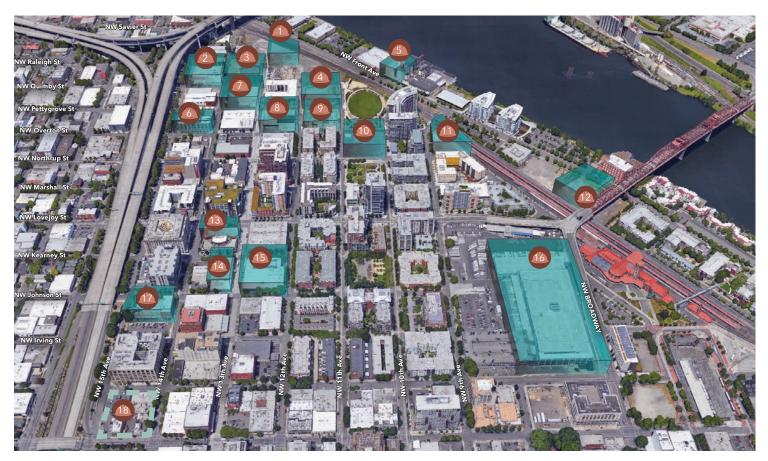

- 1. Abigail Apartments 155 apt. units
- 2. Broadstone Pearl 146 apt. units
- 3. Block 26 93 apt. units
- 4. Block 20 143 condos
- 5. Centennial Mills Redevelopment
- 6. 1440 NW Overton St. 69 apt. units
- 7. Modera PEARL 290 apt. units
- 8. The N.V 284 apt. units
- 9. Block 17 281 apt. units

- 10. The Cosmopolitan on the Park 150 condos
- 11. Station Place Lot 5 9 Story office building
- 12. Wolff Development 840 apt. units
- 13. 930 NW. 14th mixed use development
- 14. Stagecraft Building Design Within Reach
- 15. Heartline 208 apt. units + offices
- 16. Post Office Redevelopment
- 17. Pearl West Class A office building
- 18. Modera Glisan