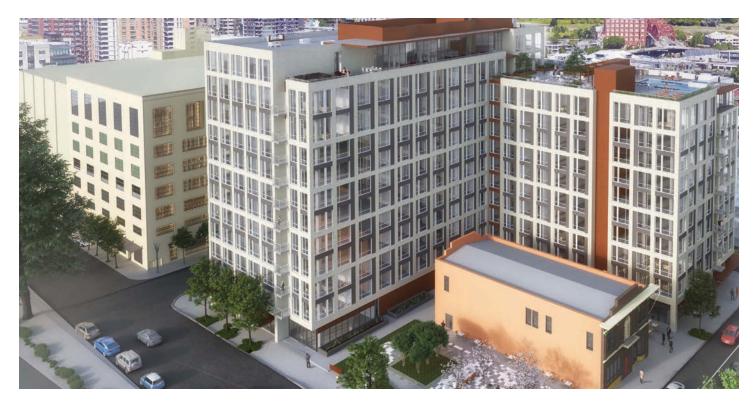

#### THE BUILDING

This brand new 12-story building will frame the west end of the Pearl district while retaining the historic former fire station building. The L-shaped building will provide 291 market-rate apartments, below grade residential parking, ground-floor retail and a 10th floor pool and fire pit.-