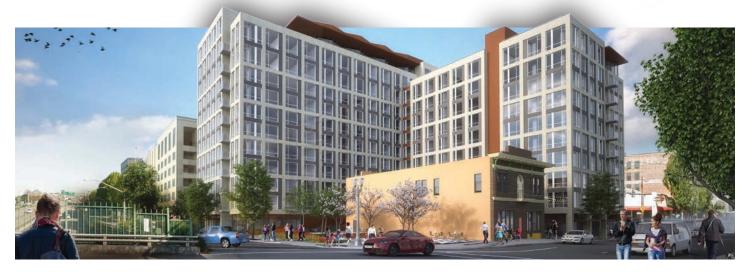

#### THE BUILDING

This brand new 12-story building will frame the west end of the Pearl district while retaining the historic former fire station building. The L-shaped building will provide 291 market-rate apartments, below grade residential parking, ground-floor retail and a 10th floor pool and fire pit.-