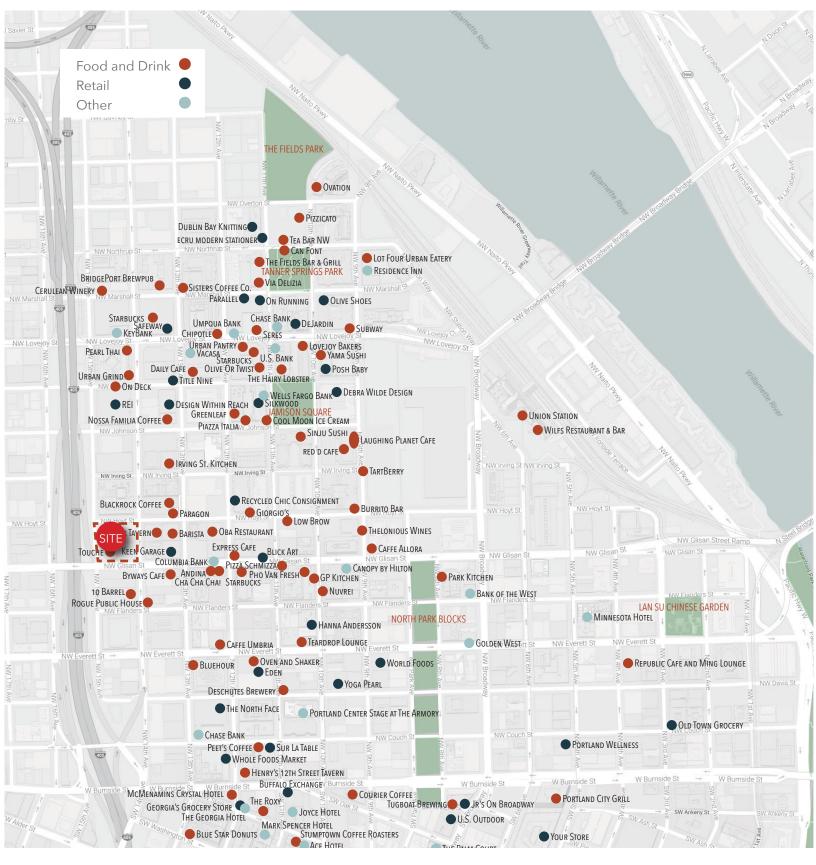

#### THE PEARL

The Pearl District is located just north of the central business district of Portland, Oregon. For years this area was a warehouse district that later evolved to house many artists' lofts. In the last 10 years, this area has blossomed into a retail and residential mecca, all paved by the artists and creative influence in the area. The district is bordered by NW Broadway to the east, NW 16th/I-405 to the west, W. Burnside to the south and the Willamette River to the north.

There are approximately 6,179 existing and planned residential units in the Pearl District. Naturally, retail has followed the residential boom, including grocery (Whole Foods, a 47,000 square foot Safeway and Pearl Market), service (dry cleaning, salons, banks, interior design services, etc.), boutique retail (clothing, shoes, eyewear, gifts, flowers, garden stores and art galleries), big box retail (REI and Office Max), 24 Hour Fitness and food (more than 35 restaurants and bars and numerous coffee establishments).