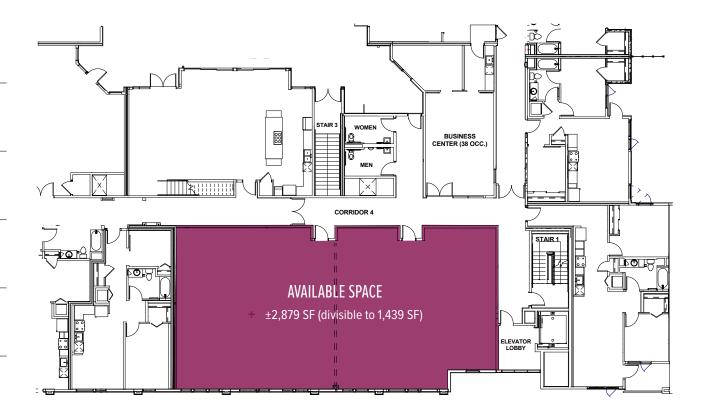

### AVAILABLE SPACE

+ ±2,879 SF (divisible to 1,439 SF)

### FEATURES

+ Open office plan

- + Plumbing for small coffee bar
- + Second floor space

▦

- + Secured Entry
- + Onsite Parking
- +
  - + Pet-friendly