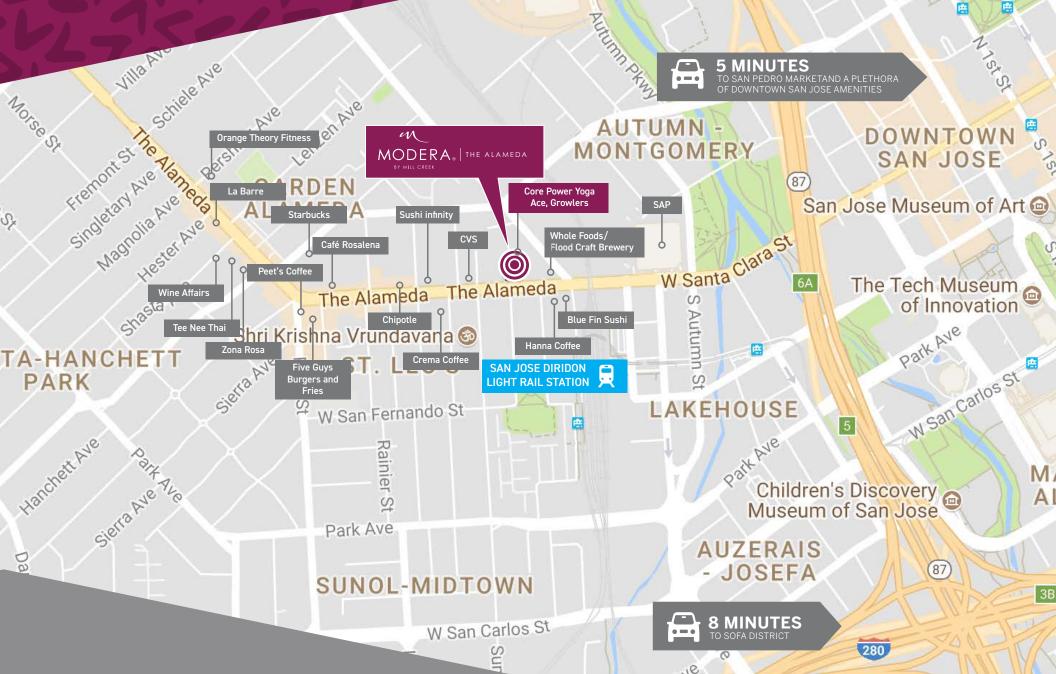

## IN THE HEART OF SILICON VALLEY

Downtown San Jose and all its iconic cultural destinations are right in your own backyard. The community places you steps from a new Whole Foods, Floodcraft Brewery, and downtown San Jose. You'll also be adjacent to the SAP Center, proud home to the San Jose Sharks, concerts and events. And if you're craving some culture, the Tech Museum, Fox California Theatre, and the San Jose Museum of Art are also in close proximity.

### **TRULY URBAN** WALKABLE AMENITIES + PUBLIC TRANSPORTATION

St James Parl

Bassett St

# THE NEIGHBORHOOD