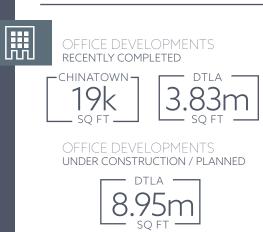

While Broadway is its densest retail corridor, the soul of Chinatown lies in the turns of its plazas and alleys, each a moment of discovery and charm. As an area in the middle of a residential development boom, Chinatown continues to retain its allure and its love of festivals & events. Office continues to expand as well, including the renovation of LA's oldest office campus, the Capitol Milling Building, directly adjacent to Blossom Plaza.