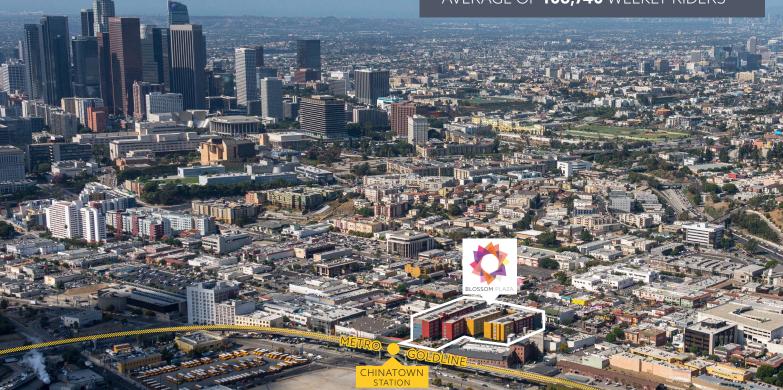

1 BAR W/ FULL LINE ALCOHOL (TYPE 48) 3 RESTAURANTS W/ FULL LINE ALCOHOL (TYPE 47) MASTER C.U.P.

175 PUBLIC STALLS

EASTWEST BANK, LA WINE, CLAY CA, SONGBIRD CAFE

AVAILABLE NOW

CHINATOWN STATION ESTIMATED AVERAGE OF **106,740** WEEKLY RIDERS

### AVERAGE OF **106,740** WEEKLY RIDERS

CHINATOWN

Where "North East LA" meets the downtown district, Chinatown is a storied and dynamic pocket, rife with plazas, walkable retail streets, mass transit and dense development.