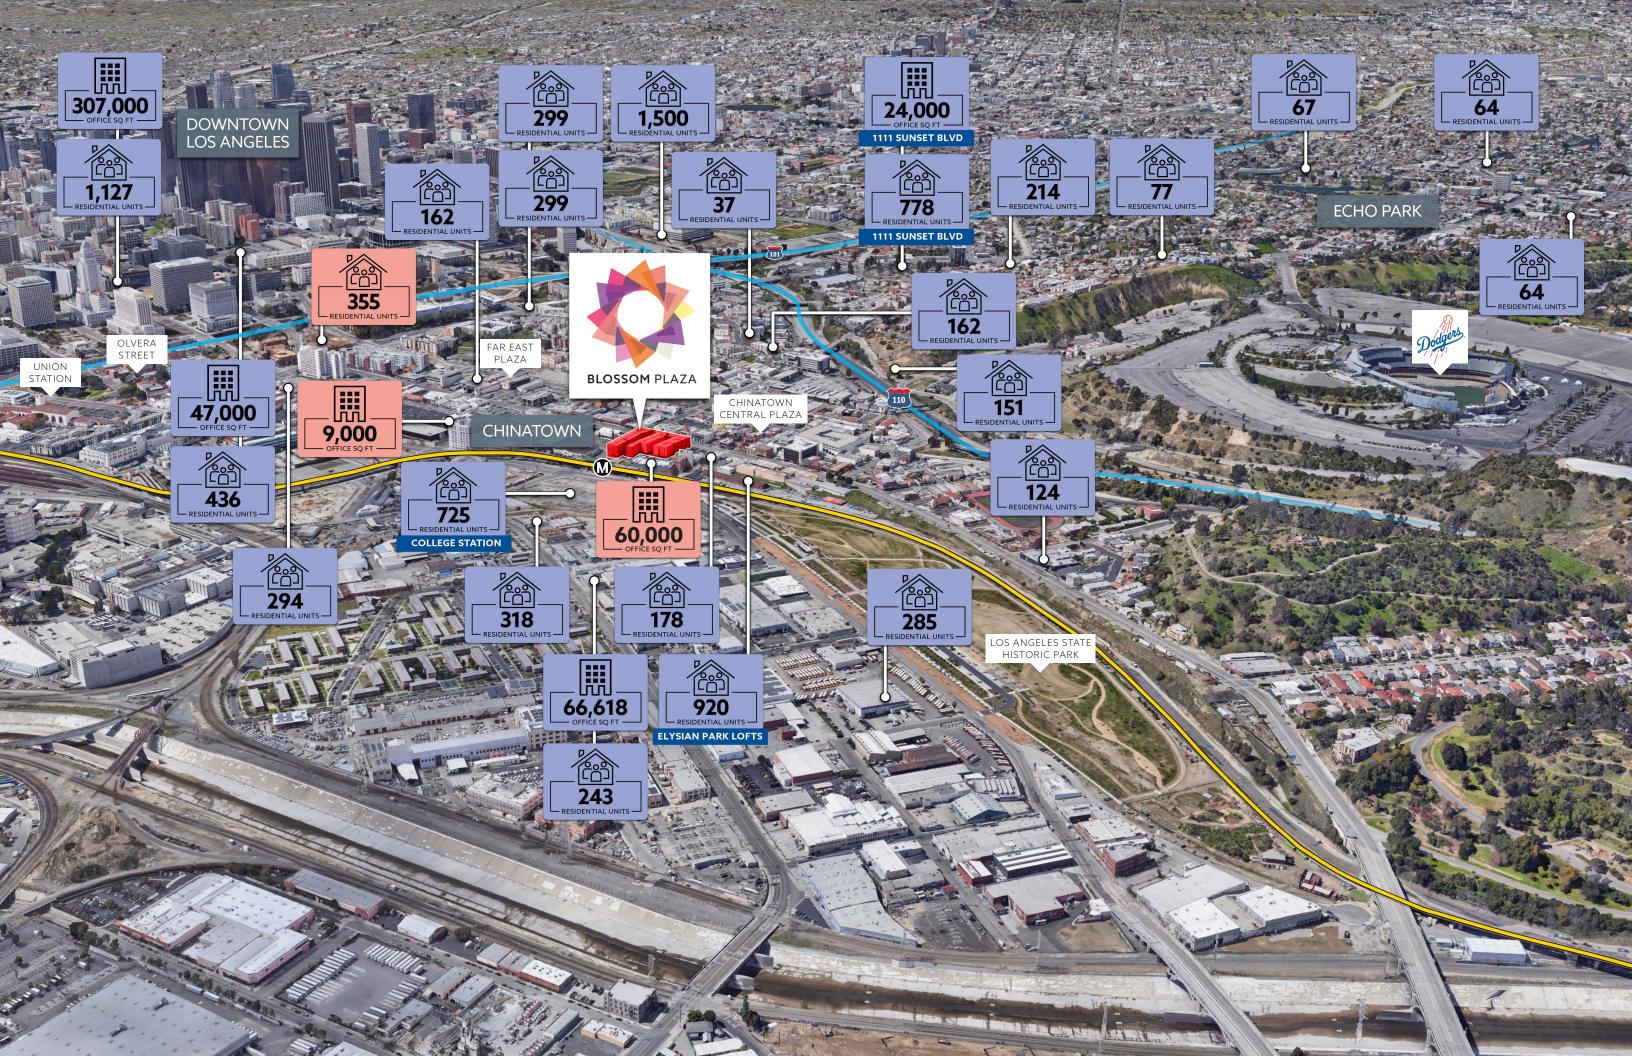

#### VIEW FROM METRO GOLDLINE - CHINATOWN STATION

MULTI-FAMILY DEVELOPMENTS UNDER CONSTRUCTION / PLANNED