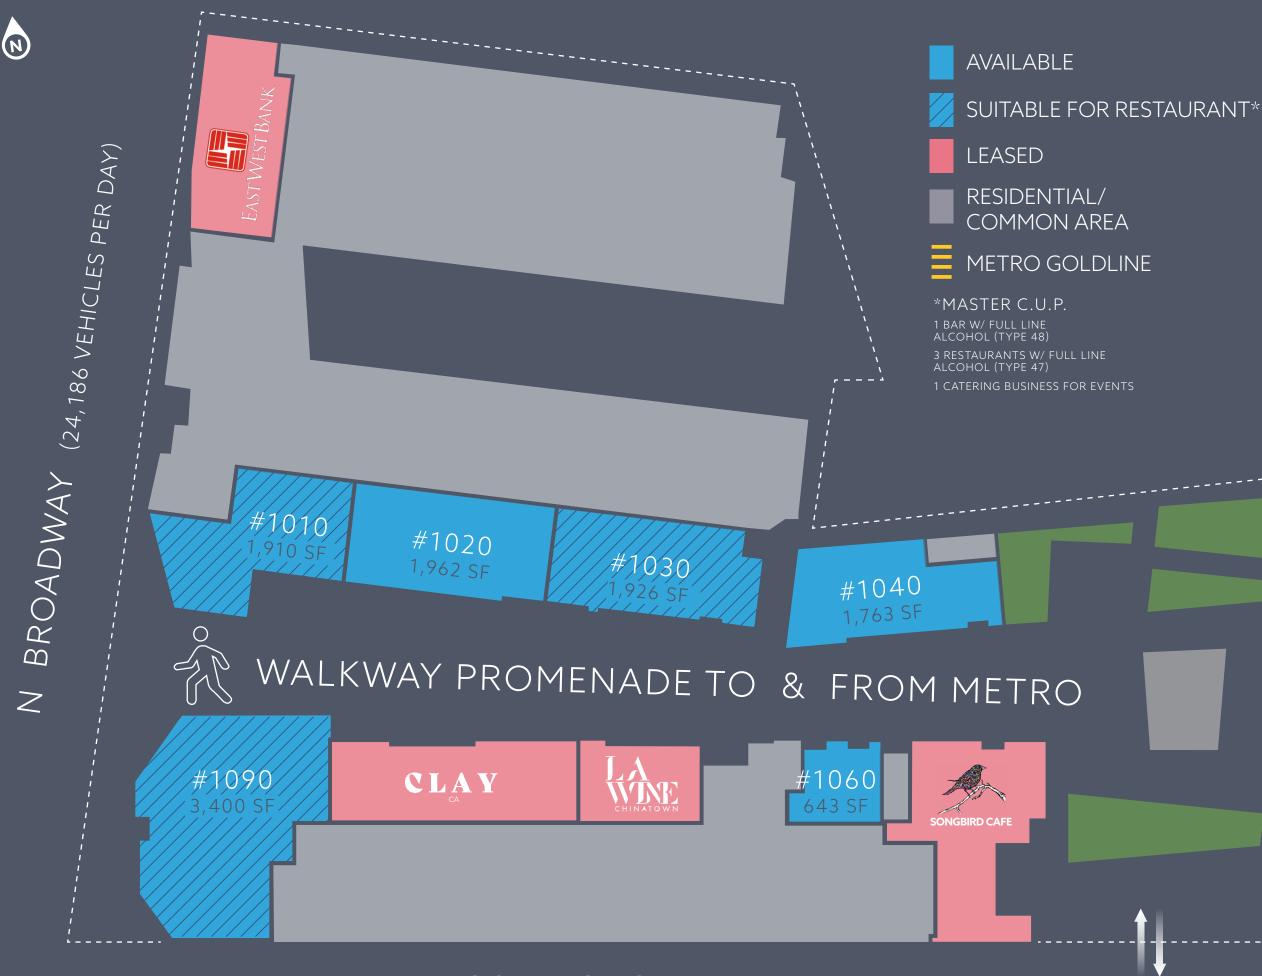

# DOWNTOWN LOS ANGELES

BLOSSOM

 $\mathbf{E}$ 

900 N BROADWAY

110

11,604 SF AVAILABLE

SPACES AVAILABLE FROM: 643 - 3,400 SF

RETAIL, RESTAURANT, FITNESS & SERVICE

1 BAR W/ FULL LINE ALCOHOL (TYPE 48) 3 RESTAURANTS W/ FULL LINE ALCOHOL (TYPE 47) MASTER C.U.P.

175 PUBLIC STALLS

EASTWEST BANK, LA WINE, CLAY CA, SONGBIRD CAFE

AVAILABLE NOW

CHINATOWN STATION ESTIMATED AVERAGE OF **106,740** WEEKLY RIDERS

WALKER'S PARADISE (96) WALK SCORE DAILY ERRANDS DO NOT REQUIRE A VEHICLE

W COLLEGE STREET (9,340 VEHICLES PER DAY)

> 00 O Ο

CHINATOWN STATION