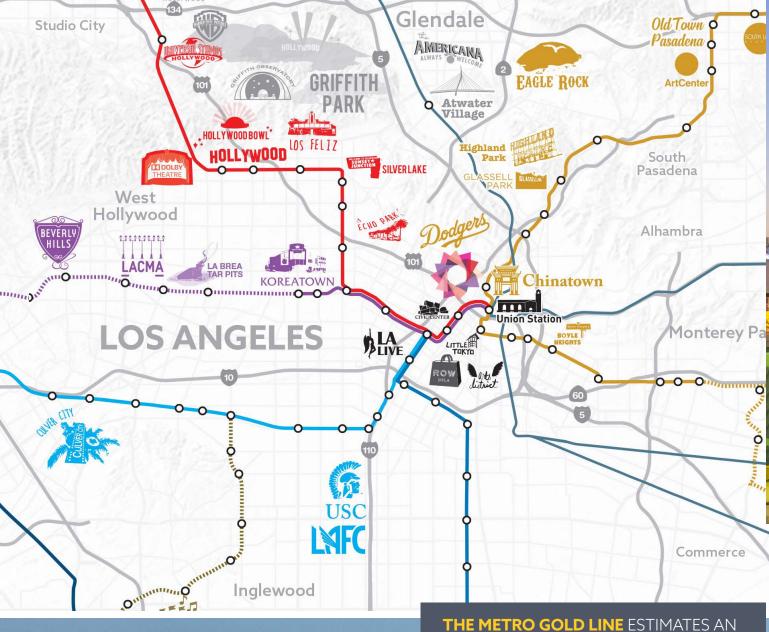

## 1.6 MILES TO ECHO PARK 1.8 MILES TO ARTS DISTRICT 1.8 MILES TO FINANCIAL DISTRICT 2.5 MILES TO SILVER LAKE 3.0 MILES TO LA LIVE 4.0 MILES TO HIGHLAND PARK 4.8 MILES TO KOREATOWN 6.5 MILES TO HOLLYWOOD